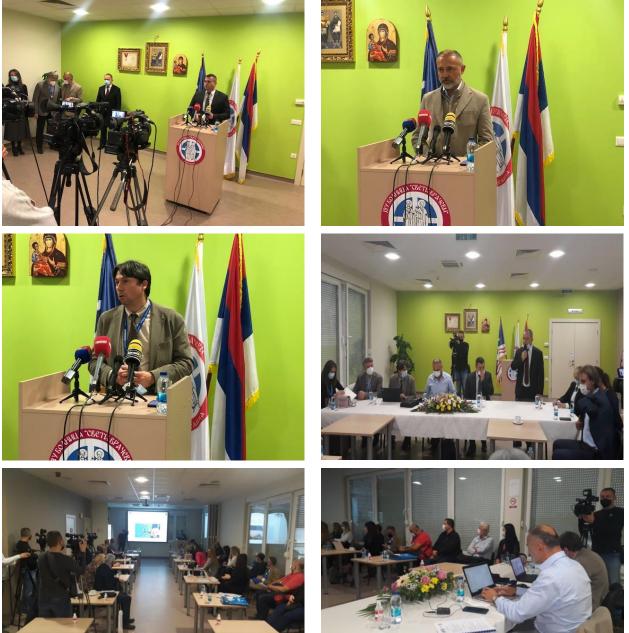

The parallel section 1 focused on the labour market, education, economic development and social development. After statements for the media and opening remarks, Prof. Dr Mirko Savic, University of Novi Sad, started the presentation of the project. He introduced the participants to all partner institutions – 4 EU partners, 4 state universities and 1 private institution from Serbia. Afterwards, all meeting participants were introduced and representatives from partner institutions gave some remarks regarding their expectations from the project.

Secondly, prof. dr Dejan Bokonjić, the Dean of the Medical Faculty Foča, gave a short presentation of the programme and experience of the Medical Faculty Foča.

Following that, professor Hagen Helge Hochrinner, from the FH JOANNEUM, the University of Applied Science from Graz, Austria, gave a presentation about the shortage of skilled employees in technical (MINT/STEM) occupations, and how universities, companies and students could find a solution together. Also, Mr Hochrinner shared his experience and explained how dual education is implemented in Austria, as the FH JOANNEUM is a European pioneer regarding this topic and a very experienced organisation. Other participants engaged in the discussion.

### Section I (the Hospital "Sveti Vračevi" Bijeljina)

Strengthening capacities for the implementation of dual education in BH higher education (DUALSCI)