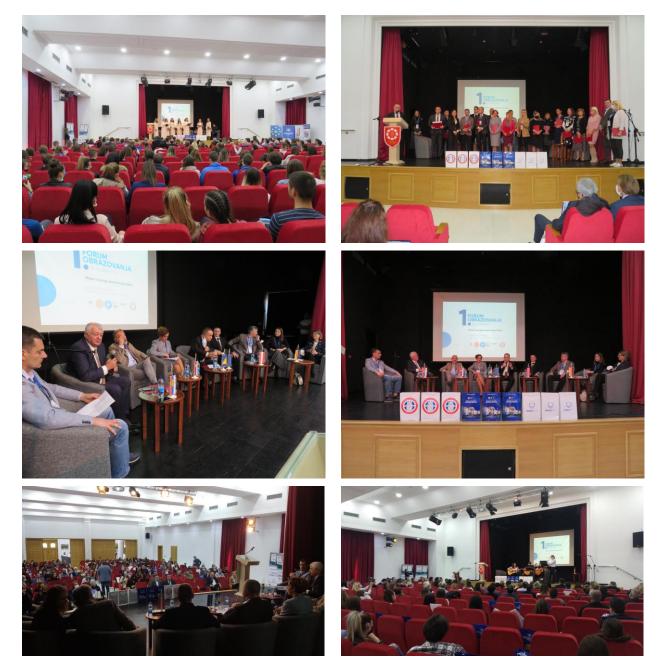

Photos from the Forum:

#### THURSDAY 21 OCTOBER

#### Plenary session (Cultural Centre)

Strengthening capacities for the implementation of dual education in BH higher education (DUALSCI)

Strengthening capacities for the implementation of dual education in BH higher education (DUALSCI)

## Strengthening capacities for the implementation of dual education in BH higher education (DUALSCI)

The working title of the plenary session was "New cycle of education – dual education and short cycle studies". The moderator of the plenary session was Professor Aleksandar Grubor, PhD, Faculty of Economics Subotica, University of Novi Sad. The panellists were: Professor Hasan Hanić, PhD, vice president of the National Council of Higher Education of the Republic of Srbija; Professor Mirko Savić, PhD, a tenured professor at the Faculty of Economics Subotica, University of Novi Sad; Dragana Kokot, General Secretary of Chamber of Commerce of the Republic of Srpska; Professor Zlatko Maksimović, PhD, CEO of Public Institution – the Hospital "Sveti Vračevi" Bijeljina and professor at the Medical Faculty Foča, University of East Sarajevo; Mr Dragan Ljubinković, CEO of the company Elvaco MetPro Bijeljina; Mr Hagen H. Hochrinner, from the FH JOANNEUM, the University of Applied Science in Graz, Austria, and Mrs Gabriele Schäfer, from the Kempten University of Applied Science in Germany.